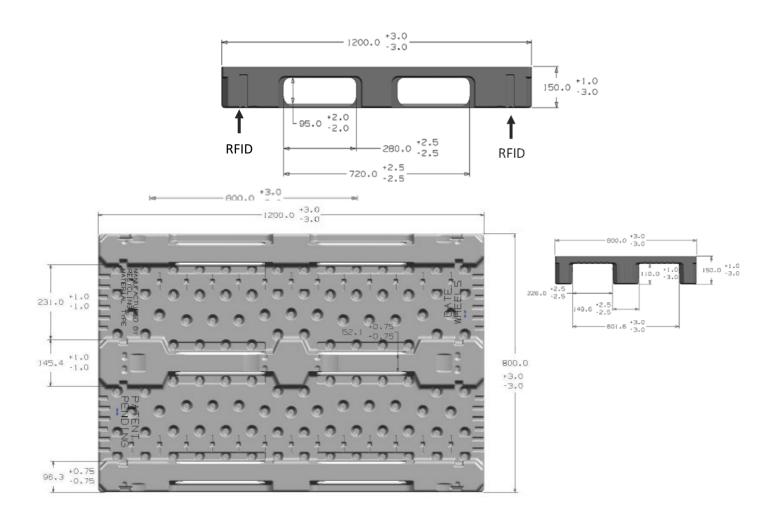

#### **PRODUCT DESCRIPTION**

| Dimensions     |                                                      |
|----------------|------------------------------------------------------|
| Length         | 1200mm +/- 3mm                                       |
| Width          | 800mm +/- 3mm                                        |
| Height         | 150mm +1mm/- 3mm                                     |
| Weight         | 14,7 kg. +/- 1,5 %                                   |
| Dynamic weight | 3000 kg                                              |
| Static weight  | 5000 kg                                              |
| Racking        | 1000 kg, given even distributed weight on the pallet |

## **PRODUCT SPECIFICATION**

**RFID** The plastic pallet is equipped with 4 RFID tags, on each corner on the length side. See picture for placement.

Placement of reinforcement beams (same pallet , but in grey color in this picture)