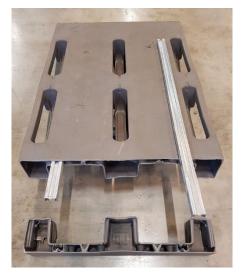

## **PRODUCT SPECIFICATION**

**RFID** The plastic pallet is equipped with 4 RFID tags, on each corner on the length side. See picture for placement.

Placement of reinforcement beams (same pallet , but in grey color in this picture)